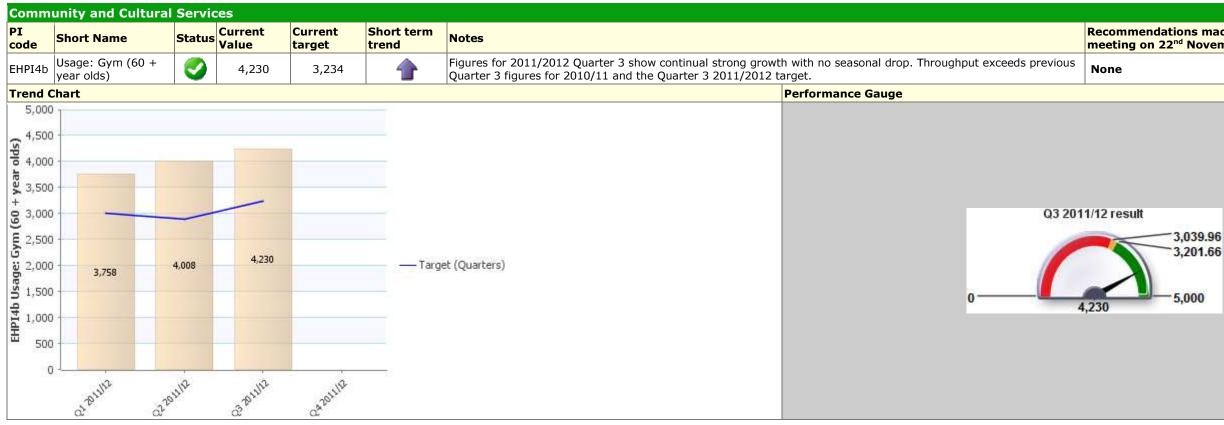

## Recommendations made during last Scrutiny meeting on 22<sup>nd</sup> November 2011

20,000