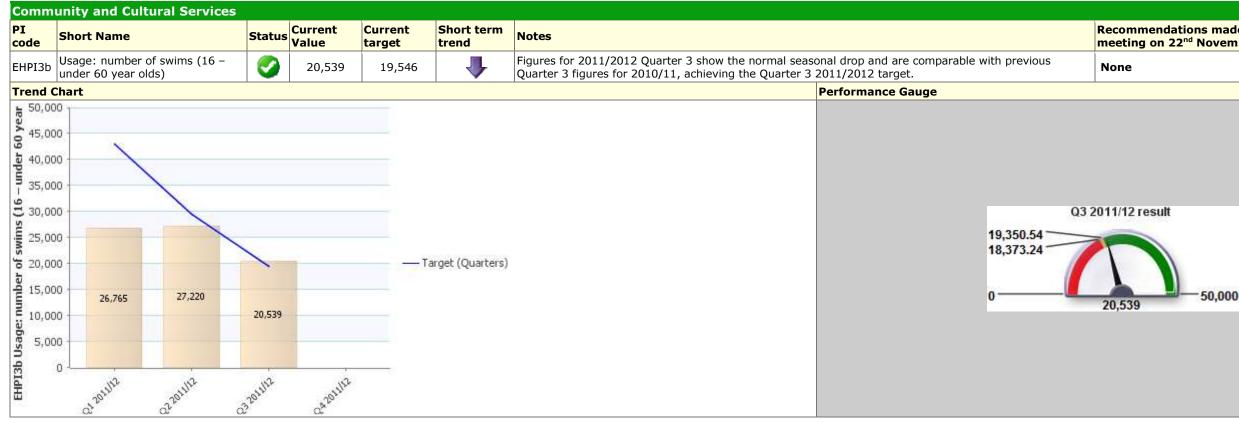

## Recommendations made during last Scrutiny meeting on 22<sup>nd</sup> November 2011

20,000