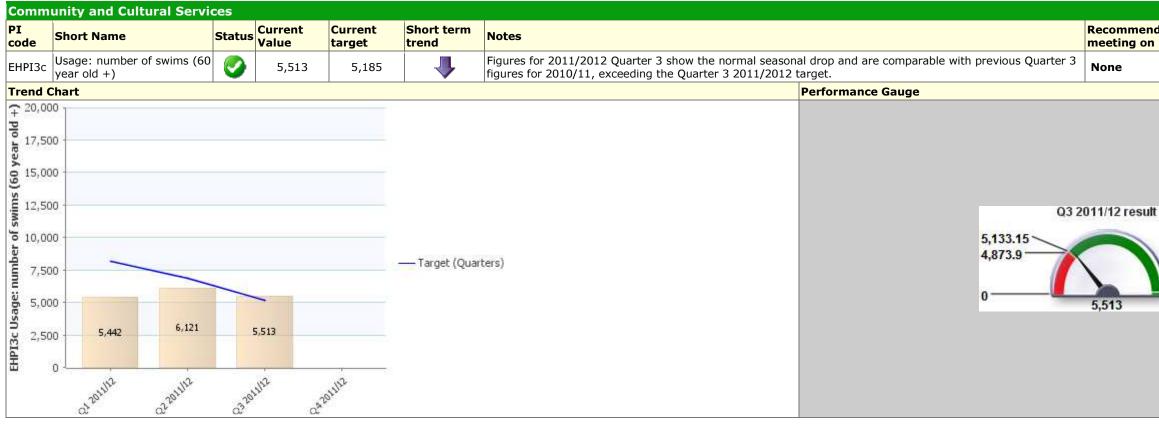

## Recommendations made during last Scrutiny meeting on 22<sup>nd</sup> November 2011

20,000