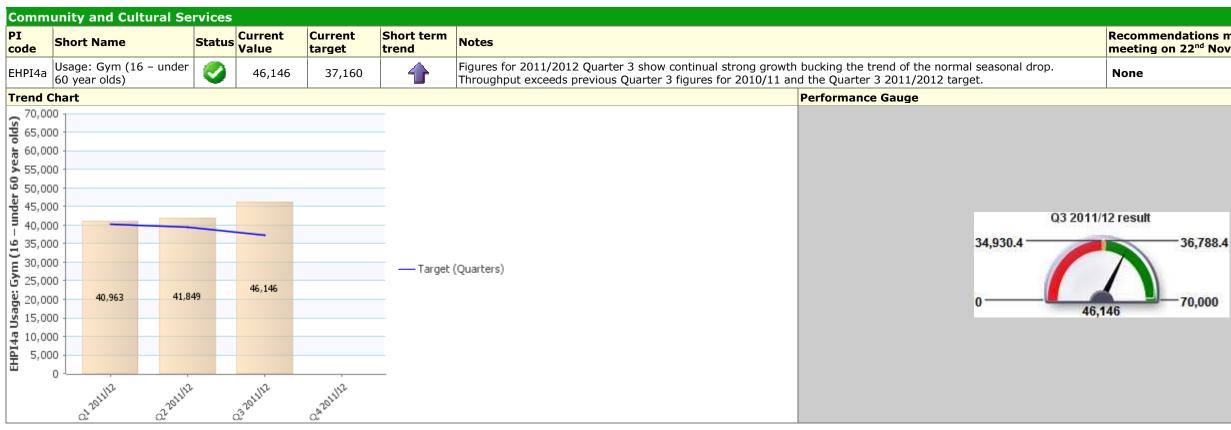

## Recommendations made during last Scrutiny meeting on 22<sup>nd</sup> November 2011

20,000