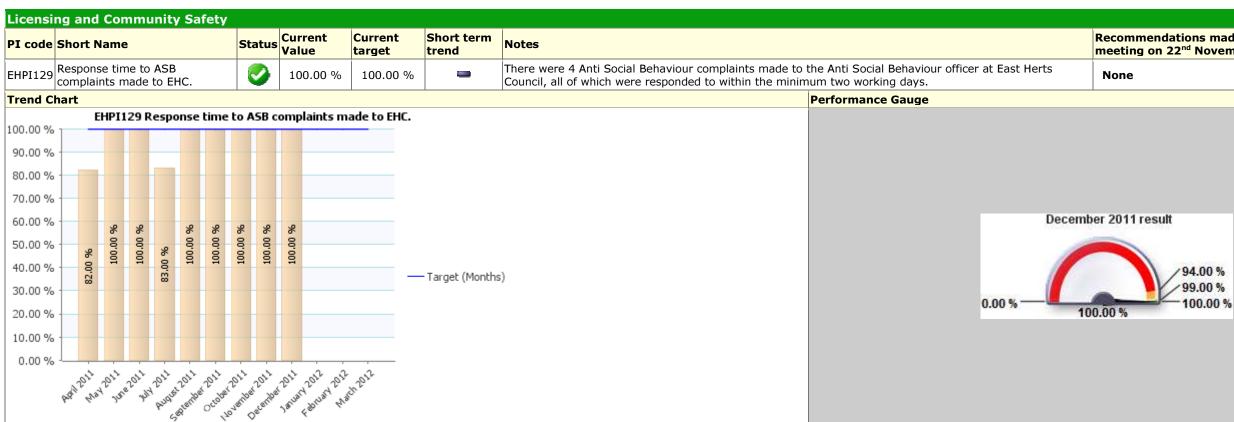

## Recommendations made during last Scrutiny meeting on 22<sup>nd</sup> November 2011

20,000