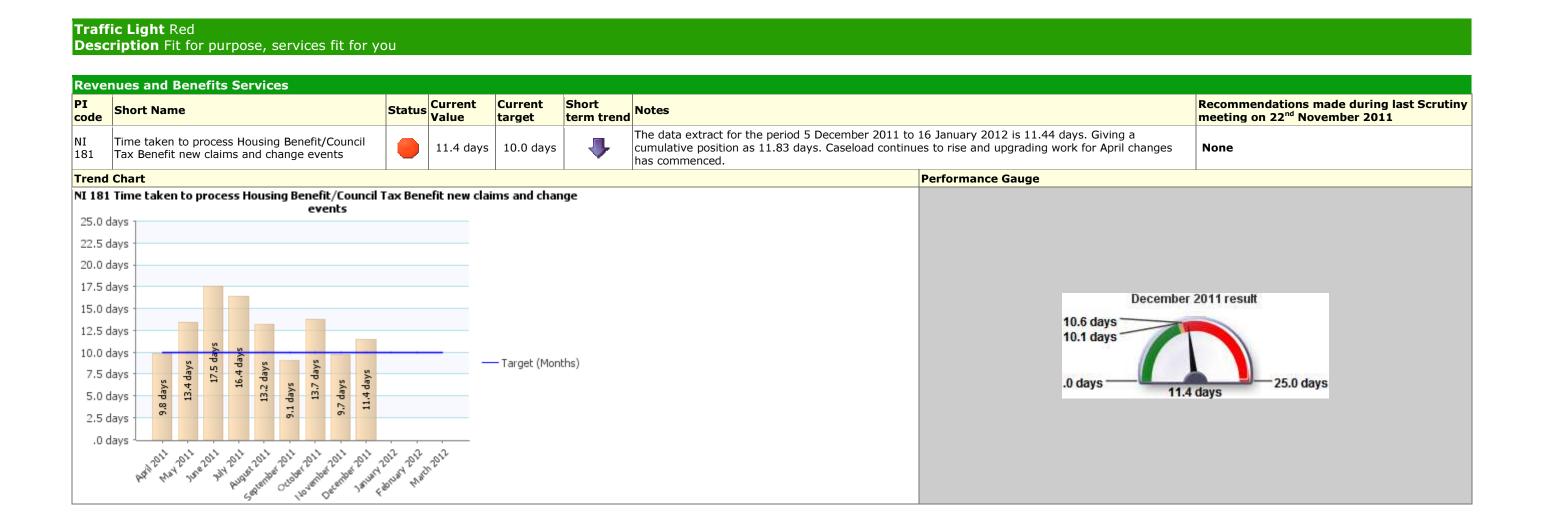

## Recommendations made during last Scrutiny meeting on 22<sup>nd</sup> November 2011

20,000