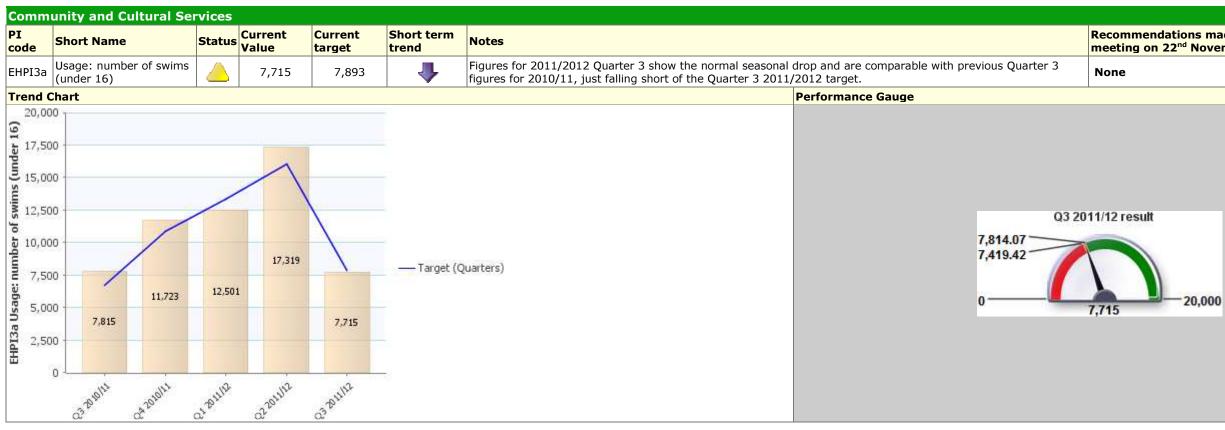

## Recommendations made during last Scrutiny meeting on 22<sup>nd</sup> November 2011

20,000